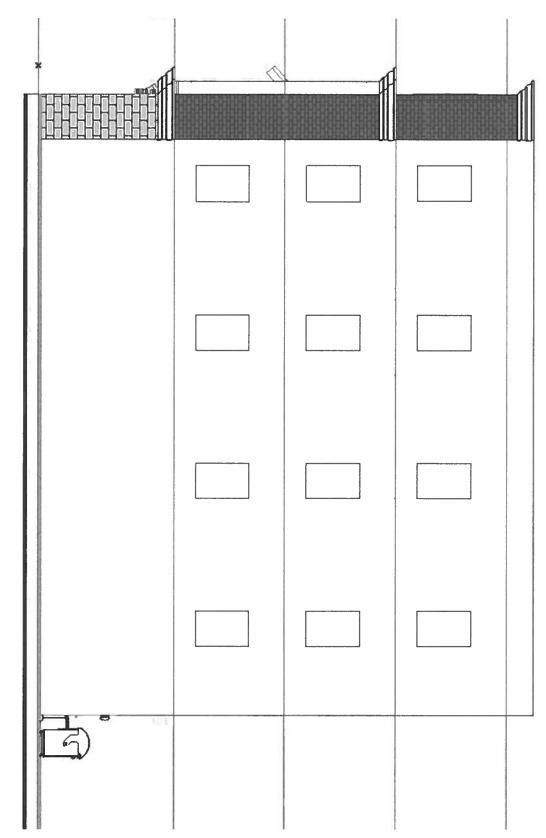

South Elevation (Front Side)

North Elevation (Rear Side)

East Elevation (Right Side)

West Elevation (Left Side)

View 1

View 2

View 3