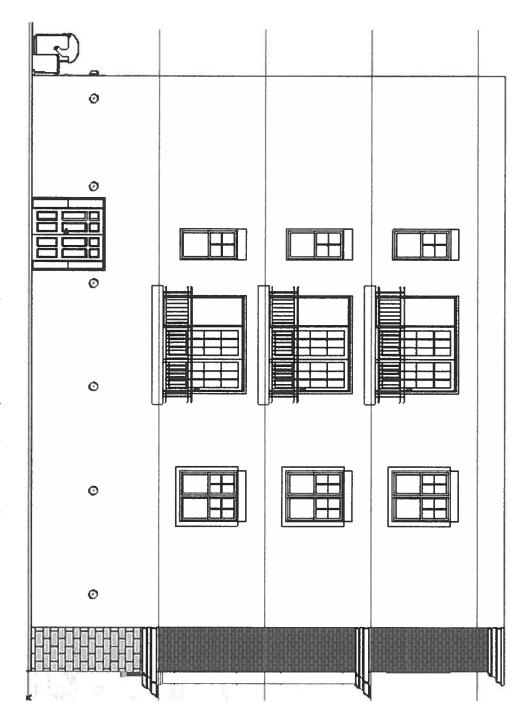

South Elevation (Front Side)

North Elevation (Rear Side)

East Elevation (Right Side)

West Elevation (Left Side)

View 1

View 2

View 3